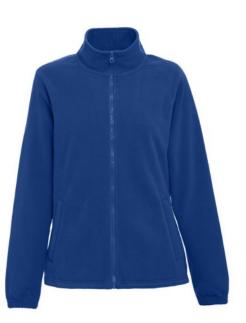

# THC GAMA WOMEN. WOMEN'S POLAR FLEECE JACKET

## Specification

100% polyester (300 g/m<sup>2</sup>) anti-pilling high-density women's fitted fleece jacket. Coloruer zipper and inner lining for greater comfort. Contains zippered side pockets and flap, elastic band on sleeves, elastic drawstring at the bottom and reinforcement ribbon on the inside of the collar.Sizes: S, M, L, XL, XXL